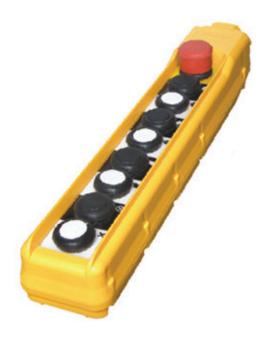

#### **DESCRIPTION**

Crane control box is compact and ergonomic design and 1 Quick push button. Depending on the single speed control system model.

Mechanical locking for security reasons.

#### **FEATURES**

- Made of robust and high-impact thermoplastic.
- Ensures a long service life.
- 100g shockproof.
- Safe and reliable, comfortable to use and can be used with one hand.