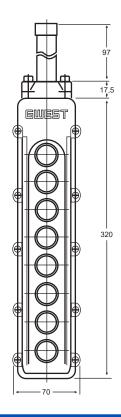

#### **SECTIONS AND DIMENSIONS**

| PRODUCT CODE | DESCRIPTION                       |
|--------------|-----------------------------------|
| VKB - 9      | Crane Control 9 Hole Single Speed |